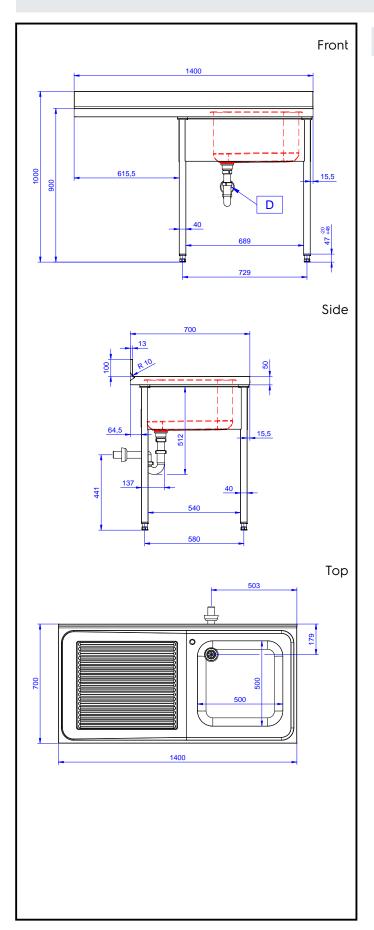

## **Key Information:**

External dimensions, Width:

133194 (NSBD1417L)1400 mmExternal dimensions, Depth:700 mmExternal dimensions, Height:1000 mmUpstand Dimensions, Depth:13 mmUpstand Dimensions, Radius:R=13

Bowls number 1 Bowl dimensions 500x500xH320

Net weight: 60 kg